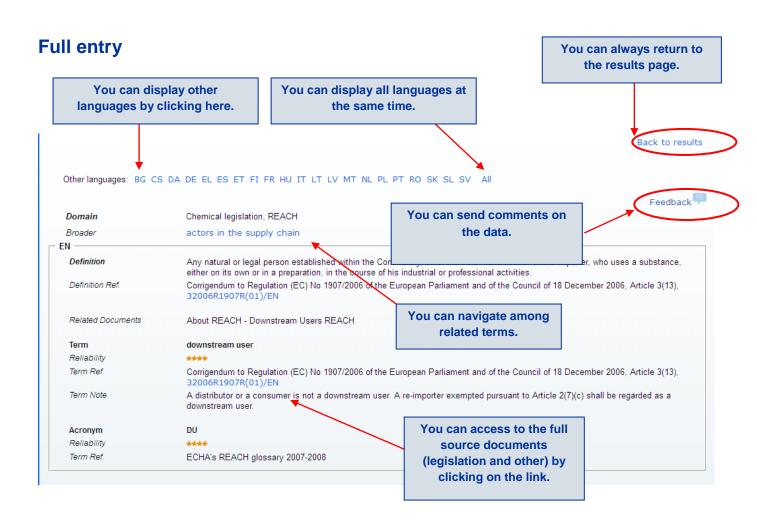

# ECHA-term Quick Guide

Multilingual REACH, CLP and Biocides Terminology



#### **Main functionalities of ECHA-term**

ECHA-term is open to the general public for consultation without the need of registering. Apart from basic and advanced search functionalities, users can export data in Excel or TBX format send feedback on entries. The news alert module in the homepage, allows communicating updates and other relevant news to the users.



#### How to search for a definition in ECHA-term



#### How to search for translations in ECHA-term





#### Search results in one language







### Search results in two languages





## How to obtain a list of existing terminology in ECHA-term



ECHA-13-L-05.01-EN