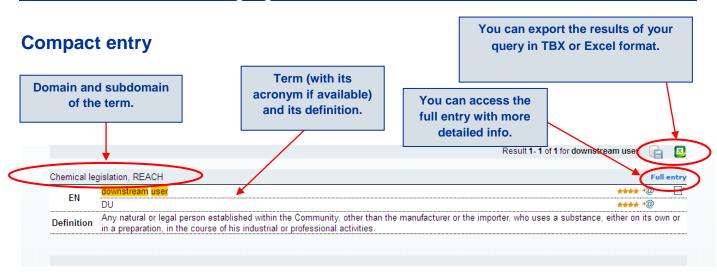

# ECHA-term Quick Guide

Multilingual REACH, CLP and Biocides Terminology



#### **Main functionalities of ECHA-term**

ECHA-term is open to the general public for consultation without the need of registering. Apart from basic and advanced search functionalities, users can export data in Excel or TBX format send feedback on entries. The news alert module in the homepage, allows communicating updates and other relevant news to the users.



#### How to search for a definition in ECHA-term



#### How to search for translations in ECHA-term





#### Search results in one language







### Search results in two languages





## How to obtain a list of existing terminology in ECHA-term



ECHA-13-L-05.01-EN