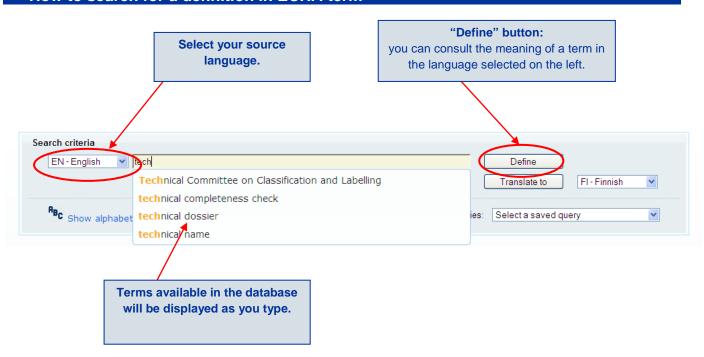

# ECHA-term Quick Guide

Multilingual REACH, CLP and Biocides Terminology



#### **Main functionalities of ECHA-term**

ECHA-term is open to the general public for consultation without the need of registering. Apart from basic and advanced search functionalities, users can export data in Excel or TBX format send feedback on entries. The news alert module in the homepage, allows communicating updates and other relevant news to the users.



#### How to search for a definition in ECHA-term



#### How to search for translations in ECHA-term





#### Search results in one language







### Search results in two languages





## How to obtain a list of existing terminology in ECHA-term



ECHA-13-L-05.01-EN