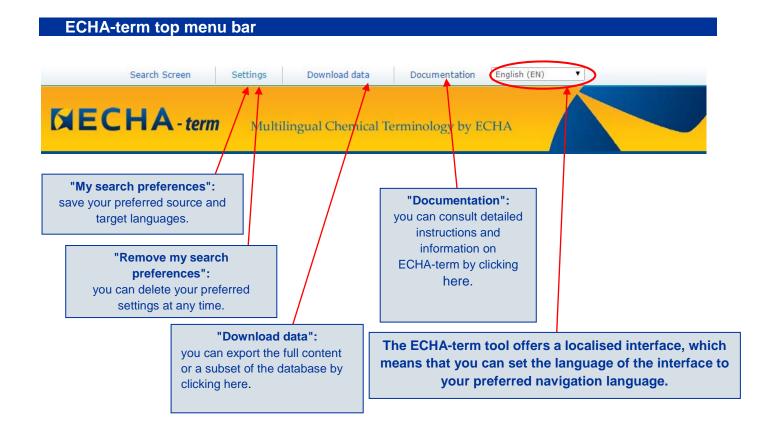

#### **Main functionalities of ECHA-term**

ECHA-term is open to the general public for consultation without the need of registering. Apart from basic and advanced search functionalities, users can export data in Excel or TBX format send feedback on entries. The news alert module in the homepage, allows communicating updates and other relevant news to the users.