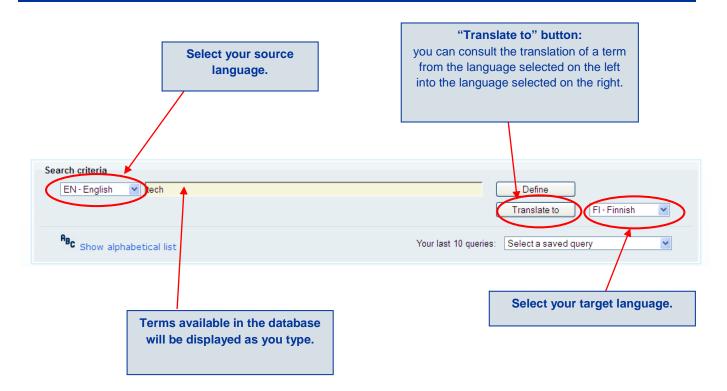

# ECHA-term Quick Guide

Multilingual REACH, CLP and Biocides Terminology



#### **Main functionalities of ECHA-term**

ECHA-term is open to the general public for consultation without the need of registering. Apart from basic and advanced search functionalities, users can export data in Excel or TBX format send feedback on entries. The news alert module in the homepage, allows communicating updates and other relevant news to the users.



#### How to search for a definition in ECHA-term



#### How to search for translations in ECHA-term





#### Search results in one language







### Search results in two languages





## How to obtain a list of existing terminology in ECHA-term



ECHA-13-L-05.01-EN