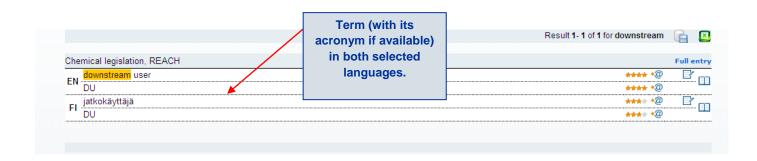

# ECHA-term Quick Guide

Multilingual REACH, CLP and Biocides Terminology



#### **Main functionalities of ECHA-term**

ECHA-term is open to the general public for consultation without the need of registering. Apart from basic and advanced search functionalities, users can export data in Excel or TBX format send feedback on entries. The news alert module in the homepage, allows communicating updates and other relevant news to the users.



#### How to search for a definition in ECHA-term



#### How to search for translations in ECHA-term





#### Search results in one language







### Search results in two languages





## How to obtain a list of existing terminology in ECHA-term



ECHA-13-L-05.01-EN