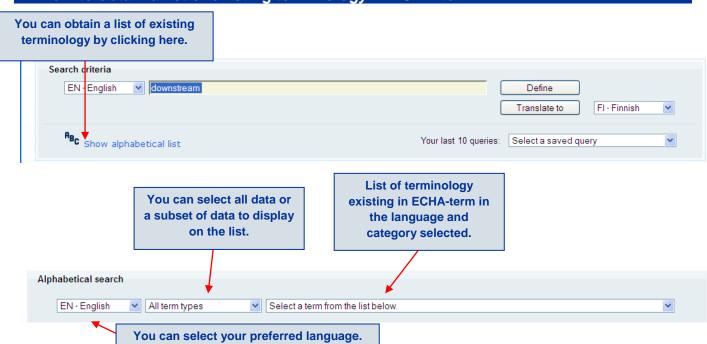

## How to obtain a list of existing terminology in ECHA-term

ECHA-13-L-05.01-EN